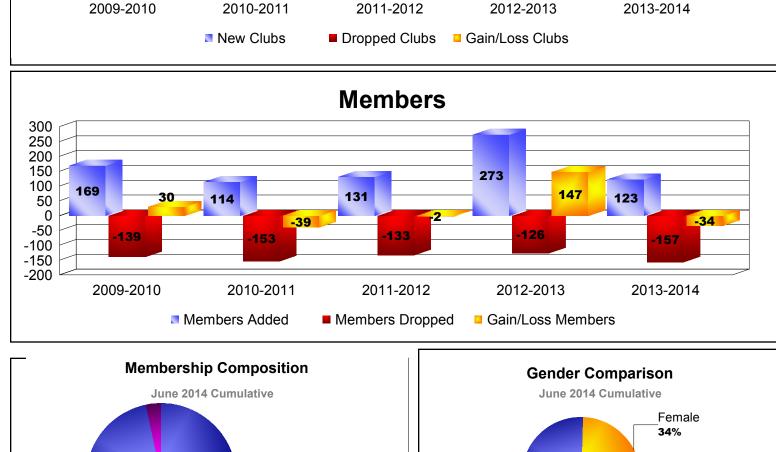

0

-1 -2

-3 -4 -5 0

| Year      | New<br>Clubs | Dropped<br>Clubs | Gain/<br>Loss<br>Clubs | New<br>Members | Charter<br>Members | Reinstate<br>Members | Transfer<br>Members | Total<br>Member<br>Added | Total<br>Members<br>Dropped | Gain/<br>Loss<br>Members |
|-----------|--------------|------------------|------------------------|----------------|--------------------|----------------------|---------------------|--------------------------|-----------------------------|--------------------------|
| 2009-2010 | 1            | -1               | 0                      | 132            | 23                 | 12                   | 2                   | 169                      | -139                        | 30                       |
| 2010-2011 | 0            | -1               | -1                     | 108            | 0                  | 5                    | 1                   | 114                      | -153                        | -39                      |
| 2011-2012 | 0            | -5               | -5                     | 123            | 0                  | 8                    | 0                   | 131                      | -133                        | -2                       |
| 2012-2013 | 2            | 0                | 2                      | 213            | 48                 | 9                    | 3                   | 273                      | -126                        | 147                      |
| 2013-2014 | 0            | 0                | 0                      | 119            | 0                  | 4                    | 0                   | 123                      | -157                        | -34                      |
| Average   | 1            | -1               | -1                     | 139            | 14                 | 8                    | 1                   | 162                      | -142                        | 20                       |
| 2         |              |                  |                        |                | Club               | S                    |                     |                          |                             |                          |